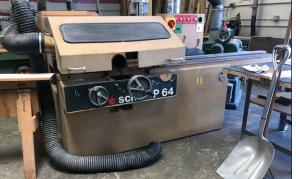

#### **BOX TRUCK**

Isuzu NPR Electromatic Turbo 16' Box Truck

**Toyota** 5,000lb. LPG Forklift, w/Pneumatic Tires. Overhead Guard

FORKLIFT

MOLDER

SCMi P64 Molder

Isuzu NPR Electromatic Turbo 16' Box Truck

Toyota 5,000lb. LPG Forklift

#### CHECKOUT

Thursday, August 4th thru Friday, August 12nd, Monday - Friday, 8am to 4pm CT

SCMi P64 Molder