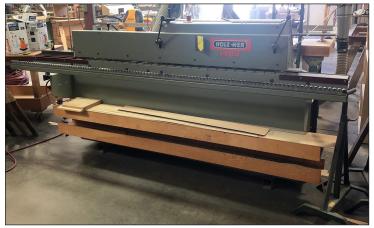

## **PRISTINE WOODWORKING FACILITY**

Holz-Her 1404 Single Sided Edge Bander

#### Holz-Her 1404 Single Sided Edge Bander

Grizzly G0527, 18" Wide Belt Sander

SCMi P64 Molder

Holz-Her 1404 Single Sided Edge Bander