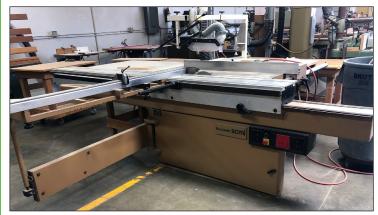

#### **VERTICAL PANEL SAWS**

#### WIDE BELT SANDER

Striebog Standard 5192 A/M/9, 87" Vertical Panel Saw, S/N 18805

Woodworkers 6' Vertical Panel Saw

Striebog Standard 5192 A/M/9, 87" Vertical Panel Saw