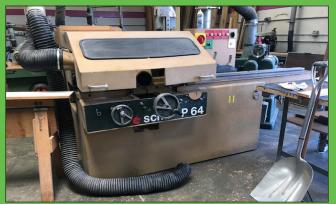

#### Holz-Her 1404 Single Sided Edge Bander

Grizzly G0527, 18" Wide Belt Sander

SCMi P64 Molder

Holz-Her 1404 Single Sided Edge Bander

#### **BOX TRUCK**

Isuzu NPR Electromatic Turbo 16' Box Truck

**Toyota** 5,000lb. LPG Forklift, w/Pneumatic Tires. Overhead Guard

FORKLIFT

MOLDER

SCMi P64 Molder

Isuzu NPR Electromatic Turbo 16' Box Truck

Toyota 5,000lb. LPG Forklift