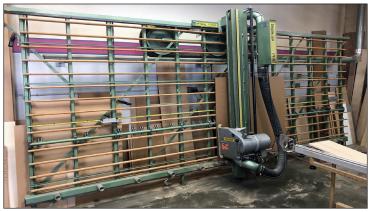

#### **VERTICAL PANEL SAWS**

#### WIDE BELT SANDER

Striebog Standard 5192 A/M/9, 87" Vertical Panel Saw, S/N 18805

Woodworkers 6' Vertical Panel Saw

Striebog Standard 5192 A/M/9, 87" Vertical Panel Saw