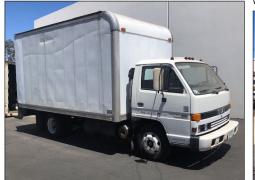

#### **BOX TRUCK**

Isuzu NPR Electromatic Turbo 16' Box Truck

**Toyota** 5,000lb. LPG Forklift, w/Pneumatic Tires. Overhead Guard

FORKLIFT

MOLDER

SCMi P64 Molder

Isuzu NPR Electromatic Turbo 16' Box Truck

Toyota 5,000lb. LPG Forklift