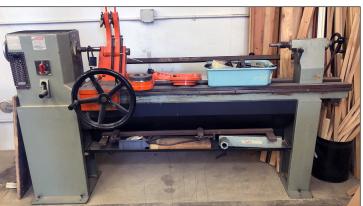

Powermatic Mod. 166, 16" Planer DeWalt 3436 Radial Arm Saw, w/Lectrostop Conveyor Mini Max 545, 17" Vertical Band Saw Rockwell/SCMi Sliding Bed Table Saw Hapfo Type AP 5000-M Wood Lathe Zefam DSZA, 12" Joiner L'artigiano Type F118 Single Spindle Shaper, w/Feed Unit Omega T50 350 Cut Off Saw Jet Oscillating Spindle Sander Blum Mini Press Ritter Multi Spindle Vertical Drill Unit Rockwell Mod. 10, Contractors Table Saw Powermatic 10" Table Saw, w/T-Square Saw Frame System Elma FV90 Single Spindle Shaper, w/Power Feed Quality 27" C-Frame Pin Router

Rockwell/SCMi Sliding Bed Table Saw

Hapfo Type AP 5000-M Wood Lathe

Striebog Standard 5192 A/M/9, 87" Vertical Panel Saw

13848 Ventura Boulevard, Sherman Oaks, CA 91423 Phone: (323) 851-2008 • (888) 648-2249 Fax: (818) 933-0782 http://www.tauberaronsinc.com E-mail main@tauberaronsinc.com