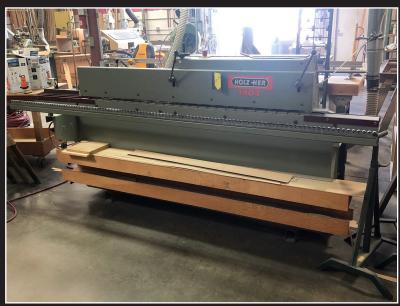

## **PRISTINE WOODWORKING FACILITY**

Holz-Her 1404 Single Sided Edge Bander

#### Holz-Her 1404 Single Sided Edge Bander

Grizzly G0527, 18" Wide Belt Sander

SCMi P64 Molder

Holz-Her 1404 Single Sided Edge Bander